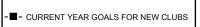

## GAT MONTHLY MEMBERSHIP PROGRESS REPORT

**Multiple District 38** 

Results as of: 2/28/2021

LOCATION: NEBRASKA

| Clubs                      |               |           |               | Members                    |                       |                         |                                                    |  |  |
|----------------------------|---------------|-----------|---------------|----------------------------|-----------------------|-------------------------|----------------------------------------------------|--|--|
| RESULTS FOR 2020-2021      |               |           |               | RESULTS FOR 2020-2021      |                       |                         |                                                    |  |  |
| QUARTER                    | NEW CLUB GOAL | NEW CLUBS | DROPPED CLUBS | QUARTER MEMB               | ER GROWTH NET<br>GOAL | MEMBER GROWTH<br>ACTUAL | DROPPED<br>MEMBERS ACTUAL<br>(including transfers) |  |  |
| JULY/AUG/SEPT              | 1             | 0<br>0    | 0<br>3        | JULY/AUG/SEPT              | 9<br>19               | 32<br>44                | 76<br>82                                           |  |  |
| OCT/NOV/DEC<br>JAN/FEB/MAR | 1             | 0         | 1             | OCT/NOV/DEC<br>JAN/FEB/MAR | 23                    | 13                      | 35                                                 |  |  |
| APR/MAY/JUNE               | 3             | 0         | 0             | APR/MAY/JUNE               | 14                    | 0                       | 0                                                  |  |  |

- CURRENT YEAR ACTUAL NEW CLUBS

- LAST YEAR ACTUAL NEW CLUBS

| DROPPED CLUBS: 4         |     | 39 CLUBS OF 127 ADDED 1 OR MORE | GENDER DISTRIBUTION                |                |     |
|--------------------------|-----|---------------------------------|------------------------------------|----------------|-----|
|                          |     | NEW MEMBERS                     | MALE                               | 2,239 (73.48%) |     |
|                          |     |                                 | FEMALE                             | 808 (26.52%)   |     |
| DROPPED MEMBERS          |     |                                 |                                    |                |     |
| DECEASED                 | 35  | CLICK HERE FOR CUMULATIVE       | TOTAL FAMILY UNIT MEMBERS          |                | 631 |
| CLUB CANCELLED21OTHER137 |     | MEMBERSHIP DATA                 | FAMILY MEMBERS PAYING HALF<br>DUES |                |     |
|                          |     |                                 |                                    |                | 320 |
| TOTAL                    | 193 |                                 |                                    |                |     |