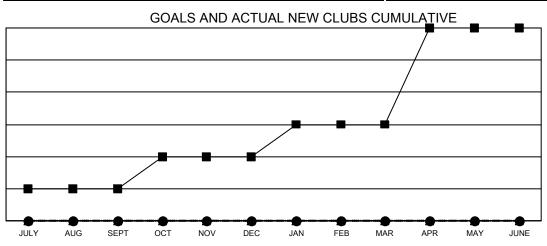

## GAT MONTHLY MEMBERSHIP PROGRESS REPORT

**Multiple District 38** 

Results as of: 2/28/2021

LOCATION: NEBRASKA

| Clubs                      |               |           |               | Members                    |                       |                         |                                                    |  |  |
|----------------------------|---------------|-----------|---------------|----------------------------|-----------------------|-------------------------|----------------------------------------------------|--|--|
| RESULTS FOR 2020-2021      |               |           |               | RESULTS FOR 2020-2021      |                       |                         |                                                    |  |  |
| QUARTER                    | NEW CLUB GOAL | NEW CLUBS | DROPPED CLUBS | QUARTER MEMB               | ER GROWTH NET<br>GOAL | MEMBER GROWTH<br>ACTUAL | DROPPED<br>MEMBERS ACTUAL<br>(including transfers) |  |  |
| JULY/AUG/SEPT              | 1             | 0<br>0    | 0<br>3        | JULY/AUG/SEPT              | 9<br>19               | 32<br>44                | 76<br>82                                           |  |  |
| OCT/NOV/DEC<br>JAN/FEB/MAR | 1             | 0         | 1             | OCT/NOV/DEC<br>JAN/FEB/MAR | 23                    | 13                      | 35                                                 |  |  |
| APR/MAY/JUNE               | 3             | 0         | 0             | APR/MAY/JUNE               | 14                    | 0                       | 0                                                  |  |  |

- CURRENT YEAR ACTUAL NEW CLUBS

- LAST YEAR ACTUAL NEW CLUBS

| DROPPED CLUBS: 4         |     | 39 CLUBS OF 127 ADDED 1 OR MORE | GENDER DISTRIBUTION                |                |     |
|--------------------------|-----|---------------------------------|------------------------------------|----------------|-----|
|                          |     | NEW MEMBERS                     | MALE                               | 2,239 (73.48%) |     |
|                          |     |                                 | FEMALE                             | 808 (26.52%)   |     |
| DROPPED MEMBERS          |     |                                 |                                    |                |     |
| DECEASED                 | 35  | CLICK HERE FOR CUMULATIVE       | TOTAL FAMILY UNIT MEMBERS          |                | 631 |
| CLUB CANCELLED21OTHER137 |     | MEMBERSHIP DATA                 | FAMILY MEMBERS PAYING HALF<br>DUES |                |     |
|                          |     |                                 |                                    |                | 320 |
| TOTAL                    | 193 |                                 |                                    |                |     |